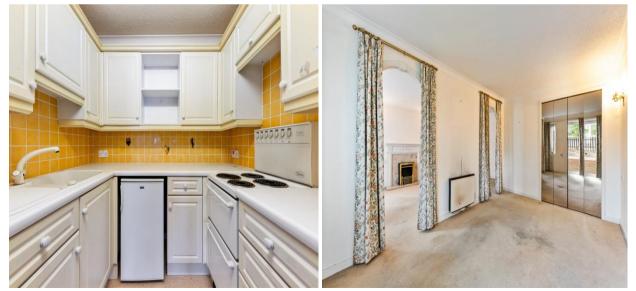

## Reception Room - 17' 5'' x 10' 6'' (5.30m x 3.20m)

Door leading to outside area, open archways leading to bedroom

**Bedroom - 14' 0'' x 8' 9'' (4.26m x 2.66m)** Wardrobe, storage cupboard, door leading to outside space. Archways leading through to reception room

**Kitchen - 7' 3'' x 5' 4'' (2.21m x 1.62m)** Opening from Reception

Bathroom - 6' 9" x 5' 5" (2.06m x 1.65m) Storage cupboard