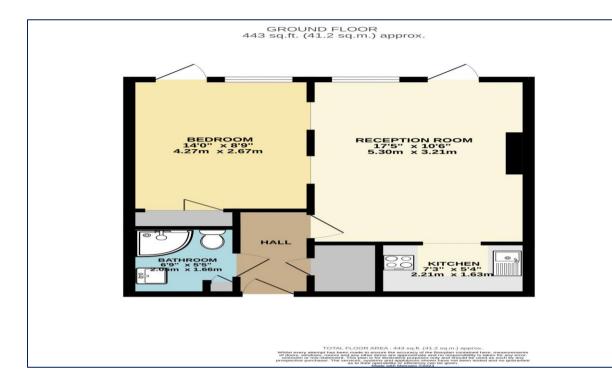

## Reception Room - 17' 5'' x 10' 6'' (5.30m x 3.20m)

Door leading to outside area, open archways leading to bedroom

**Bedroom - 14' 0'' x 8' 9'' (4.26m x 2.66m)** Wardrobe, storage cupboard, door leading to outside space. Archways leading through to reception room

**Kitchen - 7' 3'' x 5' 4'' (2.21m x 1.62m)** Opening from Reception

Bathroom - 6' 9" x 5' 5" (2.06m x 1.65m) Storage cupboard