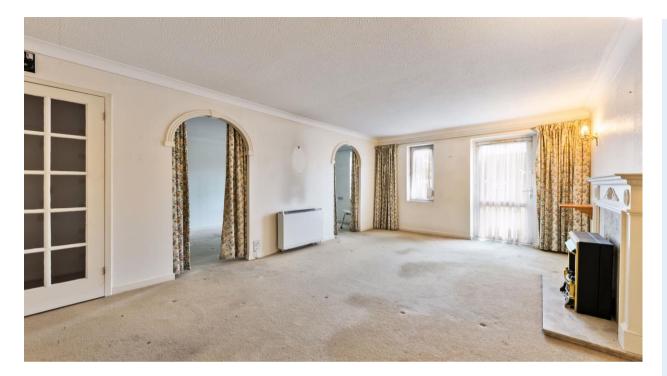

## Reception Room - 17' 5'' x 10' 6'' (5.30m x 3.20m)

Door leading to outside area, open archways leading to bedroom

**Bedroom - 14' 0'' x 8' 9'' (4.26m x 2.66m)** Wardrobe, storage cupboard, door leading to outside space. Archways leading through to reception room