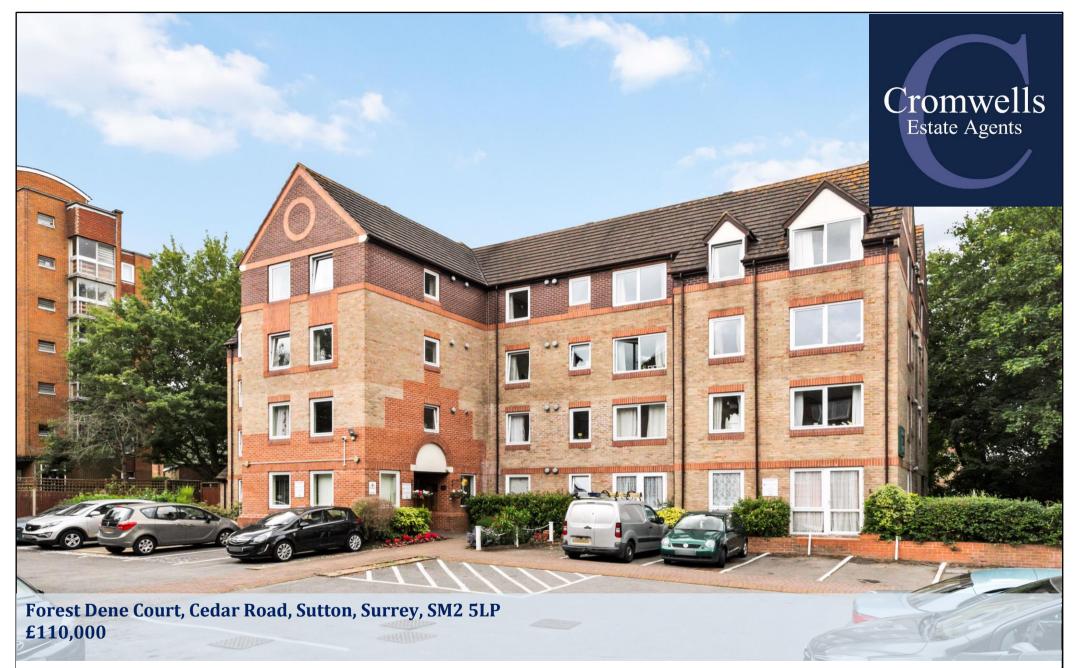

A ONE BEDROOM GROUND FLOOR RETIREMENT APARTMENT. Built by McCarthy & Stone (Developments) Ltd with 97 properties over 4 floors, each served by lift. The Development Manager can be contacted from various points within each property in the case of an emergency, alternatively there is a 24 hour emergency call system. The property comprises an entrance hall, lounge, kitchen, bedroom and bathroom. It is a condition of purchase that single residents be over the age of 60 years, or in the event of a couple, one must be over the age of 60 years and the other over 55 years.